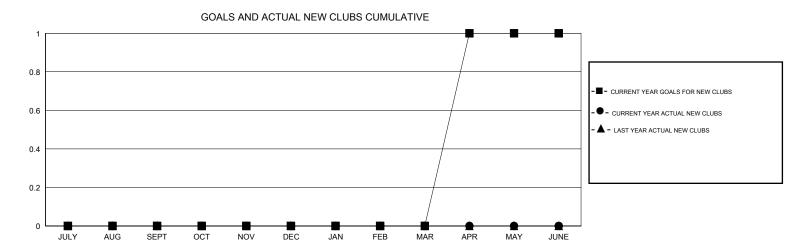

## WAYNE OAKES **LOCATION AUSTRALIA GMT CA** Clubs Members RESULTS FOR 2016-2017 RESULTS FOR 2016-2017 NEW CLUB GOAL NEW CLUBS DROPPED CLUBS NEW MEMBER GROWTH NEW MEMBER DROPPED QUARTER QUARTER NET GOAL (not reinstated GROWTH ACTUAL (not MEMBERS ACTUAL or transfers) reinstated or transfers) (including transfers) 0 0 0 5 36 34 JULY/AUG/SEPT JULY/AUG/SEPT 0 0 0 -11 41 33 OCT/NOV/DEC OCT/NOV/DEC 0 0 0 5 9 11 JAN/FEB/MAR JAN/FEB/MAR 0 0 1 0 APR/MAY/JUNE APR/MAY/JUNE 33 0