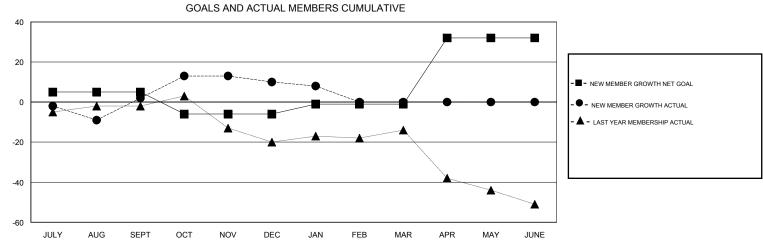

## WAYNE OAKES **LOCATION AUSTRALIA GMT CA** Clubs Members RESULTS FOR 2016-2017 RESULTS FOR 2016-2017 NEW CLUB GOAL NEW CLUBS DROPPED CLUBS NEW MEMBER GROWTH NEW MEMBER DROPPED QUARTER QUARTER NET GOAL (not reinstated GROWTH ACTUAL (not MEMBERS ACTUAL or transfers) reinstated or transfers) (including transfers) 0 0 0 5 36 34 JULY/AUG/SEPT JULY/AUG/SEPT 0 0 0 -11 41 33 OCT/NOV/DEC OCT/NOV/DEC 0 0 0 5 9 11 JAN/FEB/MAR JAN/FEB/MAR 0 0 1 0 APR/MAY/JUNE APR/MAY/JUNE 33 0